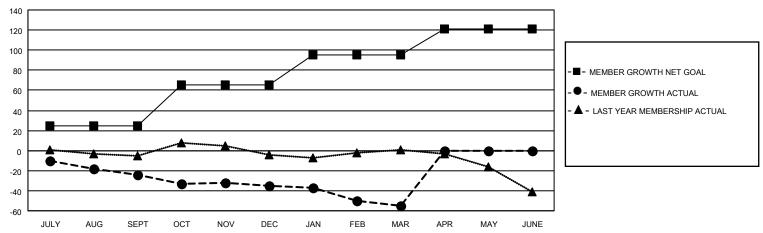

## District 20 O

| Clubs         |               |             |               | Members               |                       |                         |                                                    |  |
|---------------|---------------|-------------|---------------|-----------------------|-----------------------|-------------------------|----------------------------------------------------|--|
|               | RESULTS FOR   | R 2020-2021 |               | RESULTS FOR 2020-2021 |                       |                         |                                                    |  |
| QUARTER       | NEW CLUB GOAL | NEW CLUBS   | DROPPED CLUBS | QUARTER MEMB          | ER GROWTH NET<br>GOAL | MEMBER GROWTH<br>ACTUAL | DROPPED<br>MEMBERS ACTUAL<br>(including transfers) |  |
| JULY/AUG/SEPT | 0             | 0           | 0             | JULY/AUG/SEPT         | 25                    | 22                      | 44                                                 |  |
| OCT/NOV/DEC   | 0             | 0           | 1             | OCT/NOV/DEC           | 40                    | 21                      | 31                                                 |  |
| JAN/FEB/MAR   | 0             | 0           | 1             | JAN/FEB/MAR           | 30                    | 11                      | 29                                                 |  |
| APR/MAY/JUNE  | 1             | 0           | 0             | APR/MAY/JUNE          | 26                    | 0                       | 0                                                  |  |

#### GOALS AND ACTUAL MEMBERS CUMULATIVE

| DROPPED CLUBS: 2 |     | 22 CLUBS OF 52 ADDED 1 OR MORE<br>NEW MEMBERS | GENDER DISTRIBUTION  MALE 814 (60.57%)  FEMALE 530 (39.43%) |               |     |
|------------------|-----|-----------------------------------------------|-------------------------------------------------------------|---------------|-----|
| DROPPED MEMBERS  |     |                                               | I LIVIALL                                                   | 330 (33.4370) |     |
| DECEASED         | 20  | CLICK HERE FOR CUMULATIVE                     | TOTAL FAMILY UNIT MEMBERS                                   |               | 321 |
| CLUB CANCELLED   | 13  | MEMBERSHIP DATA                               |                                                             |               | 160 |
| OTHER 71         |     |                                               | FAMILY MEMBERS PAYING HALF DUES                             |               | 168 |
| TOTAL            | 104 |                                               |                                                             |               |     |